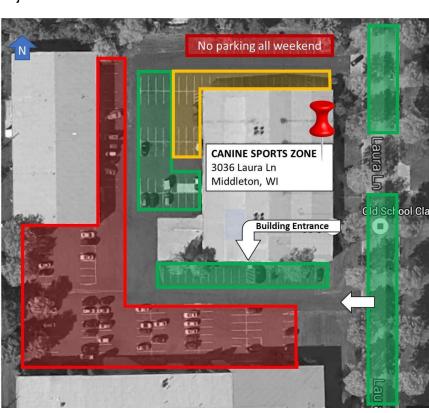

have a valid temporary or permanent height card, you MUST be measured by the judge before running.** If you have received a valid temporary or permanent height card since sending in your entry (i.e. your confirmation still shows "measure"), please let me know so I may mark the database properly.

**CRATING**: Mats are required to be placed under your crates. Please try to conserve space as much as possible. Dogs with space issues must be covered and non-disruptive.

**SITE INFORMATION**: As always, clean up after your dog. Remember that hotels are considered by the AKC to be part of the trial site, so exhibitors observed not picking up or causing disturbances at the hotels may be subject to AKC sanctions.



Entire parking lot is available for CSZ parking on **Saturday** and **Sunday** 



### **DIRECTIONS:**

*From the North:* Take the US-12 south toward Madison. Take the Airport Rd exit (EXIT 250) toward Century Ave/County Hwy M. Turn left onto Airport Rd. Turn right onto Laura Ln. Continue to 3036 Laura Ln on the right.

*From the South:* I-90 W toward Rockford/ I-294 N/Milwaukee. Merge onto US-12 W/W Beltline Hwy W via EXIT 142A on the left toward Madison. Take the Airport Rd exit (EXIT 250) toward Century Ave/County Hwy M. Turn right onto Century Ave. Turn right onto Laura Ln. Continue to 3036 Laura Ln on the right.

*From the East:* From Milwaukee take I-94 West. Keep left to take WI-30 toward Madison/Janesville. Merge onto US-12 W/W Beltline Hwy W via EXIT 142A toward Madison. Take the Airport Rd exit (EXIT 250) toward Century Ave/County Hwy M. Turn right onto Centu